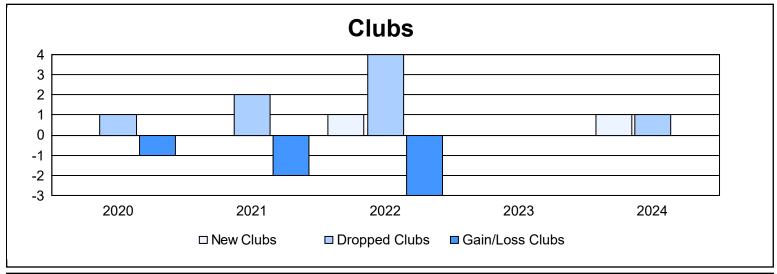

District 13 OH7 As of June 2024 Cumulative

| Year      | New<br>Clubs | Dropped<br>Clubs | Gain/<br>Loss<br>Clubs | New<br>Members | Charter<br>Members | Reinstate<br>Members | Transfer<br>Members | Total<br>Member<br>Added | Total<br>Members<br>Dropped | Gain/<br>Loss<br>Members |
|-----------|--------------|------------------|------------------------|----------------|--------------------|----------------------|---------------------|--------------------------|-----------------------------|--------------------------|
| 2019-2020 | 0            | 1                | -1                     | 62             | 1                  | 21                   | 8                   | 92                       | 130                         | -38                      |
| 2020-2021 | 0            | 2                | -2                     | 52             | 1                  | 4                    | 4                   | 61                       | 192                         | -131                     |
| 2021-2022 | 1            | 4                | -3                     | 116            | 32                 | 5                    | 2                   | 155                      | 184                         | -29                      |
| 2022-2023 | 0            | 0                | 0                      | 104            | 0                  | 11                   | 5                   | 120                      | 182                         | -62                      |
| 2023-2024 | 1            | 1                | 0                      | 113            | 21                 | 3                    | 15                  | 152                      | 130                         | 22                       |
| Average   | 0            | 2                | -1                     | 89             | 11                 | 9                    | 7                   | 116                      | 164                         | -48                      |